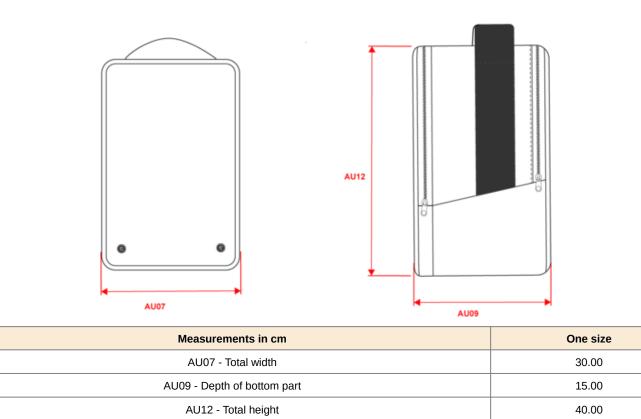

## Customs code

42029298

Washing instructions

30

KI0383 Shoe bag

Dimensions (cm)

KI0383 Shoe bag