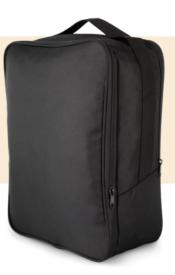

## Shoe bag

- Large capacity.
- Very hard-wearing carrying handle.
- Hard-wearing polyester with easy decoration access.

100% polyester. This bag has two compartments and is generously sized to hold trekking boots or safety shoes. Practical handle wraps around the body of the bag to reinforce it.